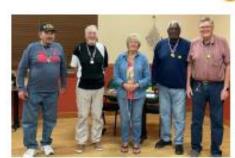

## 2021 Southern Retiree Rally Award Ceremony

#### **Photo Scavenger Hunt**

Team Winner - RC & Beth Castleberry

1st - Shirley Kendle

2nd - Jeff Kendle

3rd - Karen Choquette

1st Shirley Kendle

2nd Jeff Kendle

3rd Karen Choquette