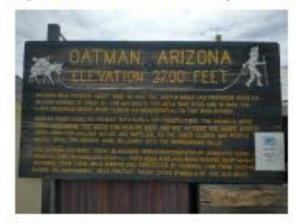

## **Hi-Country Campers**

Let's pickup with our trip to Lake Havasu, our replacement to the Retiree Rally in Mineola Civic Center, Mineola, TX that was canceled due to COVID.

Lake Havasu was hot, and we had fun. A short trip up to Oatman and some wild donkeys, sort of. The camping moved to Spring Fling and then to the Royal Gorge.

#### Hi-Country Campers, con't

Our last chapter outing will be to Terry Bison Ranch in Wyoming.

Curious road sign