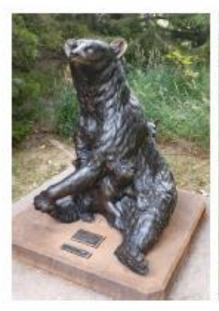

Our next outing was up to Loveland, and a walk through the

Benson Sculpture Garden.