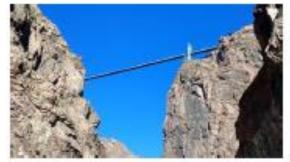

The Royal Gorge is one of Colorado's icons. We took a ride on the train through the canyon.

View from the bottom