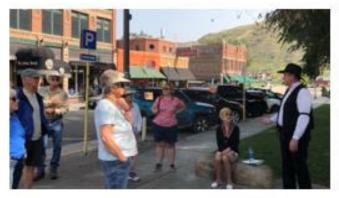

On Wednesday we headed south to Salida for an Old West History Tour with Salida Sam. We were intrigued by the prominent part Salida played in early Colorado history; it was the first city to be electrified. After the tour we lunched, shopped and explored Salida area.