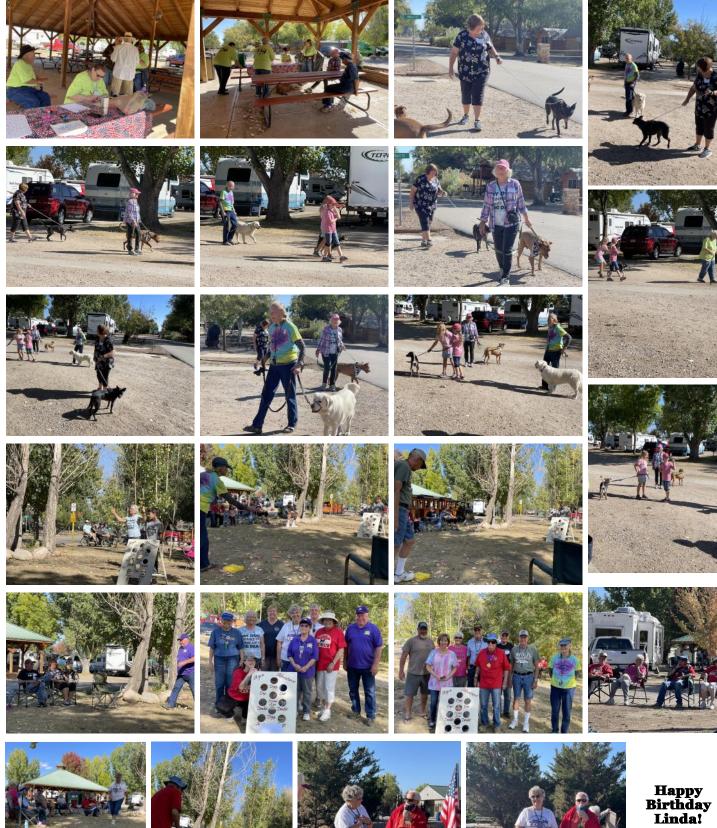

# FALL CAMPOUT LAKESIDE KOA, FORT COLLINS

Even though the Fall State Campout was smaller in numbers, it was great to see everyone that attended. The weather cooperated and turned out to be warm and sunny.

As usual there was lots of friendly competition is Bean Bag Toss, Ladder Ball, and Bean Bag Baseball. Of course, we can't forget our furry friends as they showed us who was most obedient and who was most playful. Thank you to all who volunteered to host and score the games.

The KOA sponsored a wine, cheese, cracker and punch get-together on Friday evening which was well attended by FCRV members. Saturday evening after dinner FCRV members opted for the Root beer floats.

The Memory Bell took place on Saturday evening. It is always a very solemn experience as we remember those that have passed.