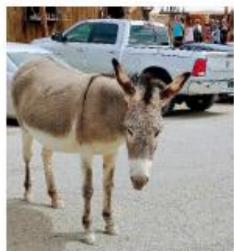

## **Hi-Country Campers**

Let's pickup with our trip to Lake Havasu, our replacement to the Retiree Rally in Mineola Civic Center, Mineola, TX that was canceled due to COVID.

Lake Havasu was hot, and we had fun. A short trip up to Oatman and some wild donkeys, sort of. The camping moved to Spring Fling and then to the Royal Gorge.