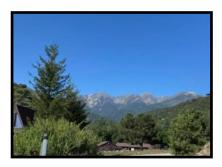

The Royal Gorge is one of Colorado's icons. We took a ride on the train through the canyon.

View from the bottom