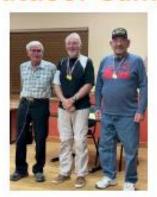

#### Pine Wood Derby Demo Best in Show

Michael & JoAnn Adolf

# Best in Show: Nikki's car