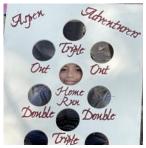

# FALL CAMPOUT AWARDS

#### **Bean Bag Toss**

1st - Dan Finerty & Hugh Strong 2nd - Red Zyskowski & Mary Ann Ferrie

#### **Ladder Ball**

1st - Bill & Linda Snyder 2nd - David & Sarah Ward

#### Pet Parade Most Playful

1st—Kinsley Morris 2nd - Dianna Stockton 3rd - Diana Watkins

#### **Most Obedient**

1st - Diana Watkins 2nd - Joy Falls 3rd - Kinsley Morris

#### **Judges Would Like to Take Home**

1st - Kinsley Morris 2nd - Joy Falls 3rd - Dianna Stockton

#### **Beanbag Baseball**

#### 1st Place

Dorothy Clark
Dez Kendle
Judy Kimzey
Terri Ward
Linda Snyder
Earl Peterson
Red Zyskowski
Mary Ann Ferrie
Diana Watkins

#### 2nd Place

Carol Peterson
Nancy Boehme
Bill Snyder
Dan Kimzey
Jeff Kendle
Ian Kendle
Joy Falls
Rick Stockton
Dale Watkins