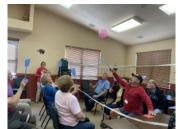

# **Indoor Games**

Frog Races and Snow Cones!

Frog Race Winners: 1st Steve Passon - C 2nd Carter Bloomfield -R 3rd Grayson Hartley - L

Winning Flyswatter Badminton Team w/balloon! - THE PROS: Carol & Steve Passon Heddy & Ron Servant Carter Bloomfield