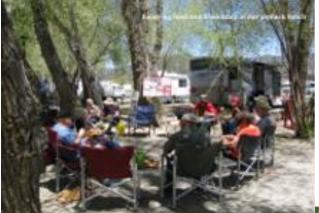

# CHAPTER NEWS SILVER FOXES

The Silver Foxes had their first campout of the year on April 17-21 at Mountaindale Resort with 6 rigs attending. We had a potluck dinner with brats and Hungarian Goulash soup from the hosts and side dishes from the members. This was enjoyed by all as all the get-togethers every day with snacks and indoor games in the wonderful rec room. Walks were done every day with 5 members participating and walking a total of 39.5 miles. Many deer visited and were our constant companions. Also an outing to the Gooseberry Patch restaurant was successful.