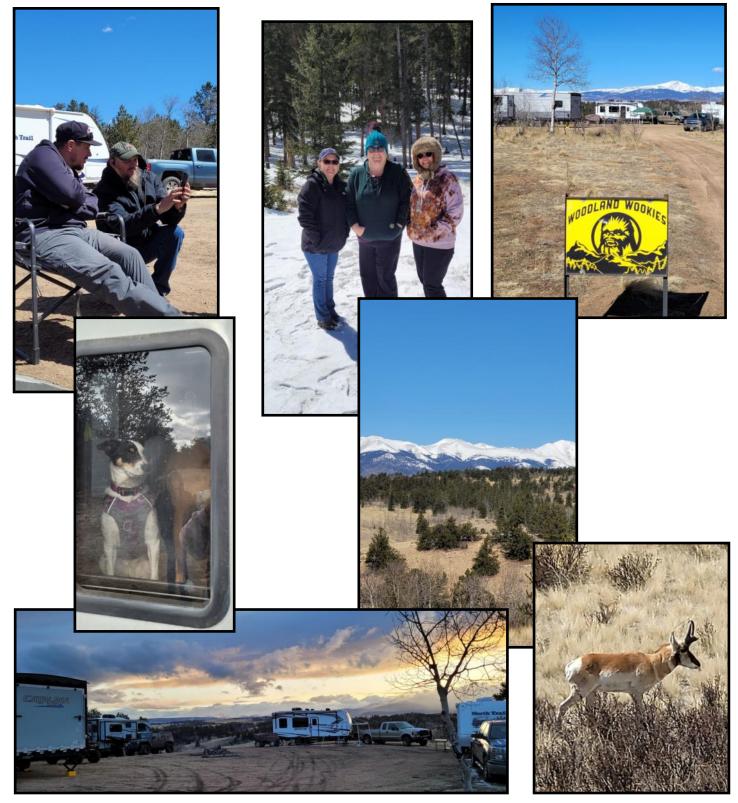

# **CHAPTER NEWS WOODLAND WOOKIES**

Woodland Wookies 1st Campout April 2023! Windy and quite Brisk sure didn't deter from enjoying the much anticipated trip! Our dogs surely felt such joyfulness seeing one another again and having their freedom to play! Ahhh, very thankful for our season to begin.